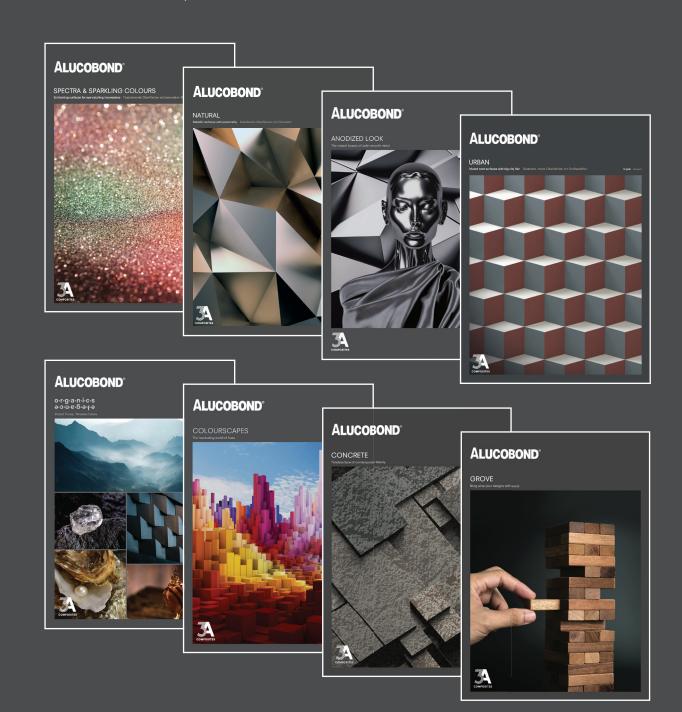

## NOT ONLY COLOURS, BUT ALSO EXCLUSIVE FINISHES

"There is this idea in your mind about a building that has a very strong character and message to send. But what to dress it in?"

Spectra & Sparkling Colours: What if you created a building that looks different to every single person looking at it even at the same point in time? Chameleons would want that!

Natural: This is not a colour, this is the real thing. Raw Aluminium at its best.

Anodized Look: Isn't the world too glossy and shiny already? This series will give you a very matt metallic look.

Urban: Extremely muted and matt surface to complement the high glossy environs of a typical urban setting.

Organics Elegance: Showcases the very essence of nature's artistry. It is a tribute to the subtlety of organic beauty, where even the most unassuming shades unveil a world of grace and elegance.

Colourscapes: Step into the world of vibrant hues and dazzling shades, where absolutely breathtaking colours are at your fingertips.

Concrete: Most breathtaking contemporary concrete shades that will embellish your creations.

Grove: Best wood finishes to make your structures stand out from the rest.