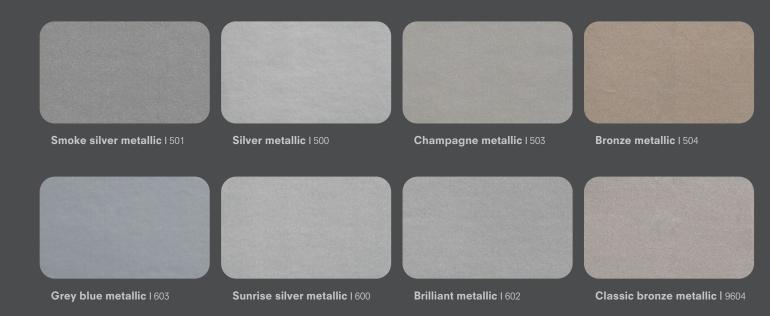

### METALLIC COLOURS

### YOUR FAVOURITES

"These are your most favourite colours. You have been choosing them over and over again. And millions of square metres installed are meeting millions of people each day."

Metallic colors offer a tantalizing array of captivating visual effects that transform under varying lighting conditions and viewing angles, elevating your building to new heights of brilliance and radiance. Solid colors exude a refined and subtle elegance, imbuing your building with a sense of timelessness and sophistication.