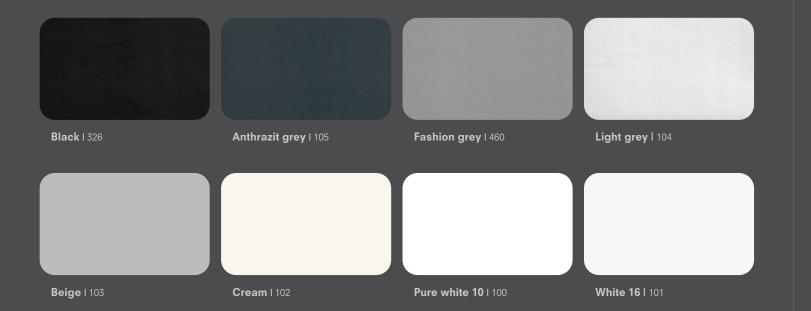

ve been choosing them over and over again. And millions of square metres installed are meeting millions of people each day."

Metallic colors offer a tantalizing array of captivating visual effects that transform under varying lighting conditions and viewing angles, elevating your building to new heights of brilliance and radiance. Solid colors exude a refined and subtle elegance, imbuing your building with a sense of timelessness and sophistication.

### METALLIC COLOURS





### ADD SOME SPICE

Vibrant colors can be used to craft a unique appearance that evokes a range of emotions and reactions. Imagine the daring and audacious effect of Lemon, the electrifying and vibrant display of Red or the mesmerizing and enchanting allure of Intense Blue.

### VIBRANT COLOURS



### SOLID COLOURS



### SPECIAL CATEGORY

Dark grey metallic | 505

#### GENERAL INFORMATION

ALUCORE® features a multi-coat, multi-bake process on a continuous coil coating line using the highest grade of PVDF/FEVE paint system. The multiple layers are individually cured at temperatures of between 200-260 °C. The quality of the coating is tested according to standards established by E.C.C.A. (European Coil Coating Association) of which 3A Composites is a member. Fluorocarbon (PVDF) coating systems combine good formability and excellent surface durability. They are extremely resistant to weathering, strong solar radiation and pollution. The colour reproduction in this chart is subject to printing limitations. For exact colour matching, request actual colour samples.

The standard gloss for colours is betwee