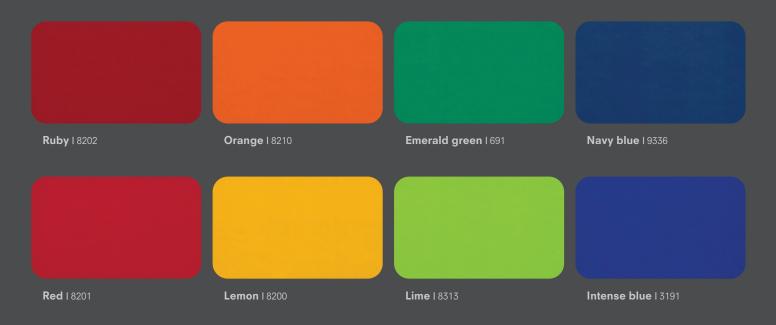

### VIBRANT COLOURS

### ADD SOME SPICE

Vibrant colors can be used to craft a unique appearance that evokes a range of emotions and reactions. Imagine the daring and audacious effect of Lemon, the electrifying and vibrant display of Red or the mesmerizing and enchanting allure of Intense Blue.